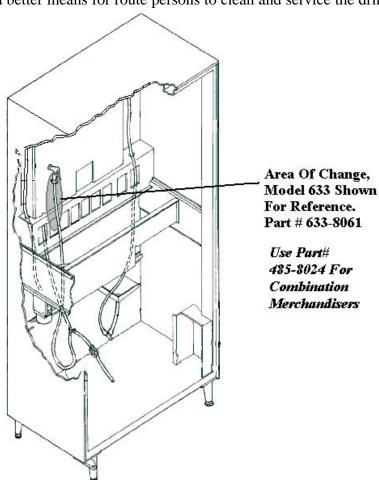

## B6339902

**September 8, 1999** 

Service spray hose assemblies part # 623-8071 and 485-8022 have been obsoleted and replaced by part # 633-8061 and 485-8024 respectively. This change was made in order to provide a better means for route persons to clean and service the drink merchandiser.